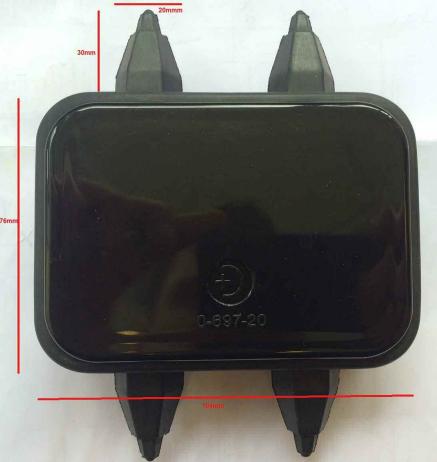

<u>Technical Drawing</u> (not to scale)

Specification Voltage Amps Terminal Hole Size Diamter Terminal Wire Size Connector Material Cover Material Housing Material Colour Certificate Dimensions

50VDC 120A Max 5.5mm 10mm<sup>2</sup> Copper-62 PA66-GF Reinforced EPDM-3092 Black n/a Please see above (dimensions in mm)